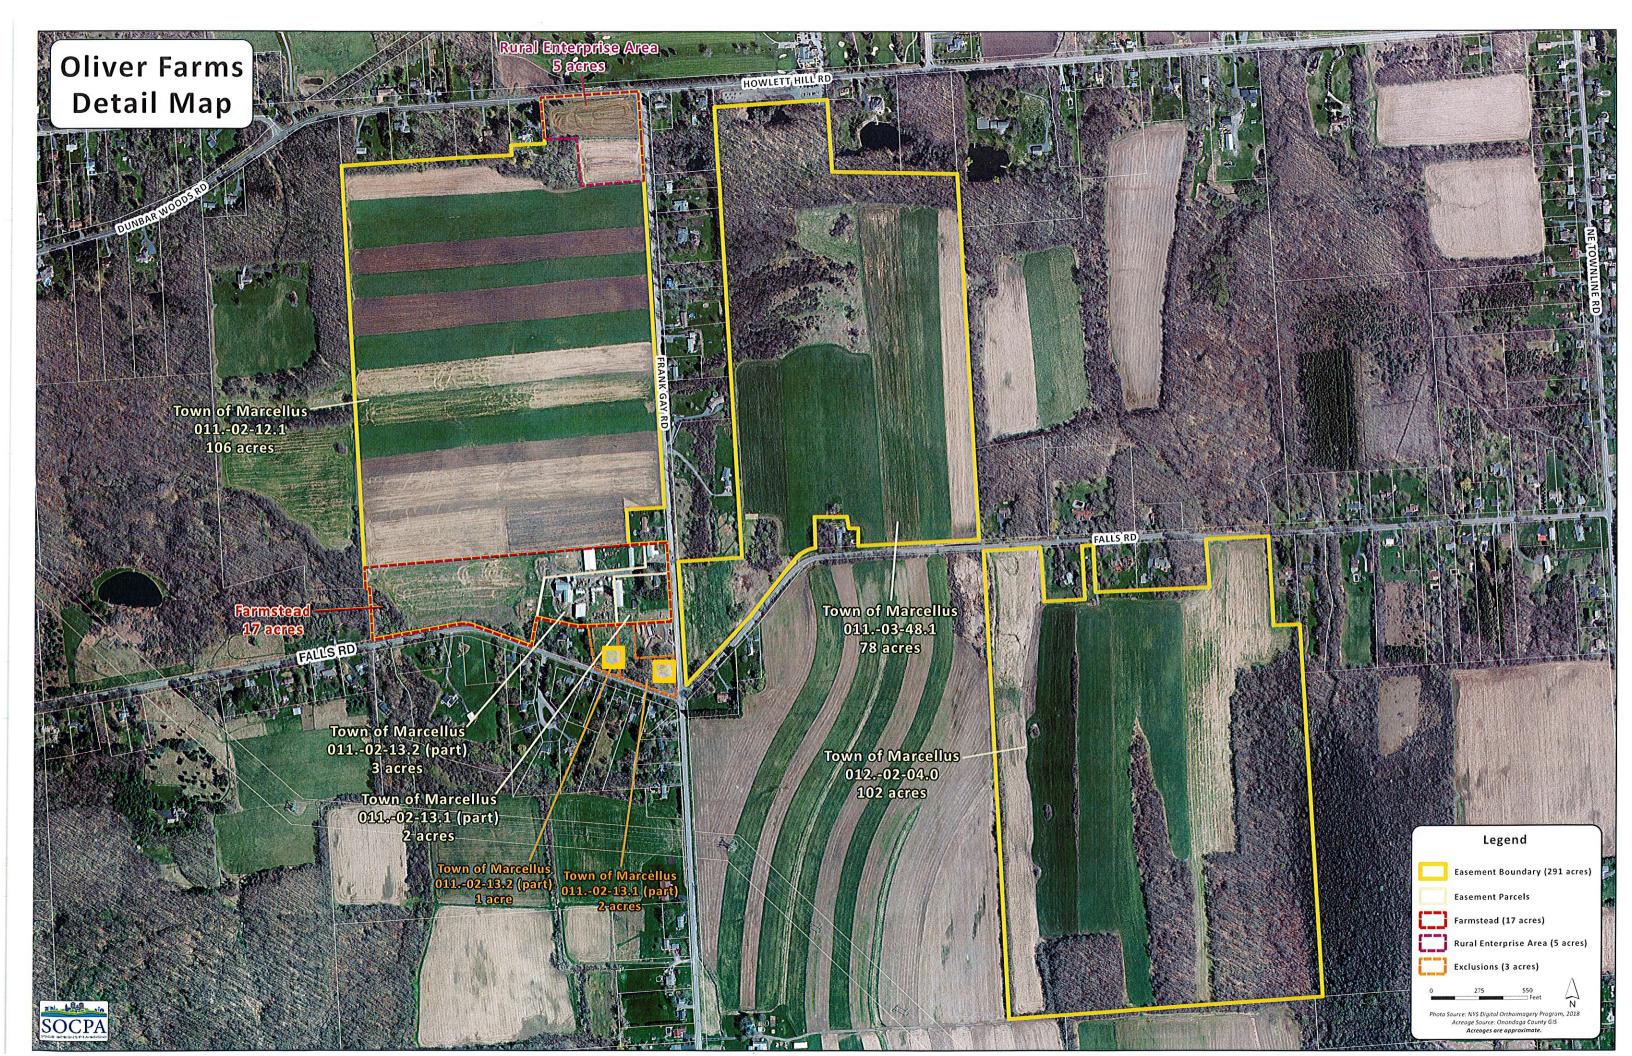

## Oliver Farm Site Plan Detail Map #1 (Easement #1)

Landowners: Oliver Farms, LLC

Location: Town of Marcellus, Onondaga County

**Proposed Conservation Easement Acreage: 291 Acres** 

Designated Use Areas: Farmstead Area, Rural Enterprise Area, Farm Area, Exclusion

**Farmstead Area:** The Farmstead Area, totaling 17 acres, encompasses existing agricultural structures with room for future expansion.

**Rural Enterprise Area:** A Rural Enterprise Area, totaling 5 acres is located along Howlett Hill Road to allow for future development as a farm market or other rural enterprise.

**Farm Area:** The remaining 269 acres are designated as Farm Area.

**Exclusion:** A 3-acre exclusion is shown due to a planned transfer to a family member.